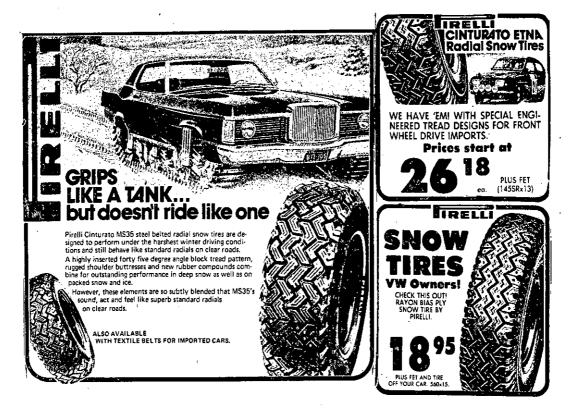

#### MS-35 STEEL BELTED RADIAL SNO-TIRES

| REGULAR<br>PRICE                        | SALE<br>PRICE    |
|-----------------------------------------|------------------|
| 67.00 ea. 2.60 FET 195x14 (E+F-78x14)   | <b>51.38</b> ea. |
| 72.50 ea. 2.71 FET 205x14 (G+H-78x14)   | <b>58.23</b> ea. |
| 78.00 ea. 2.84 FET 205x15 (G-78x15)     |                  |
| 85.00 ea. 2.94 FET 215x15 (H-78x15)     | <b>67.50</b> ea. |
| 93.00 ea. 3.60 FET 235x15 (J+L-78x15)   | <b>79.71</b> ea. |
| PLUS FET. Sorry, at this low, low price |                  |

**Attention Tire Buyers** — THIS IS AN HONEST-TO-GOD PRE-SEASON SPECIAL, WHICH WILL ONLY BE PRICED THIS LOW THRU OCTOBER, '74. THE TIME TO BUY IS NOW!!!

SPECIAL OFFER

3 SEASON WRITTEN WARRANTY ON ALL MS 35 DOMESTIC STEEL BELTED RADIAL SNOW TIRES. FREE DYNAMIC BALANCING AND CHANGE-UVER. THIS MONTH ONLY. (THRU OCTOBER '74.)