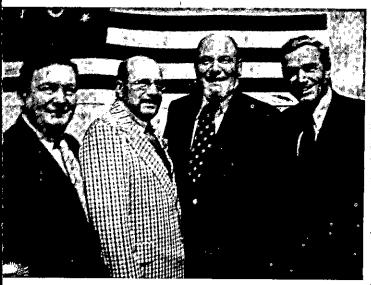

RIBBON CUTTING FORMALLY OPENING THE NEW HOME OF Butler & Brown, Inc. at 197 Delaware Avenue, Wednesday, October 15th. Left to right: William Bennett, President of Bethlehem Chamber of Commerce; Richard I. Brown, Secretary, Butler & Brown, Inc.; Harold Geurtze, Harold Geurtze, Harold Geurtze & Co., builders; Carlton A. Brown, President & Treasurer, Butler & Brown, Inc.; Dorothy B. Brown, Vice President, Butler & Brown, Inc.; Harry Harry Sheaffer, Bethlehem Town Supervisor. Photo by Riccardo Studios