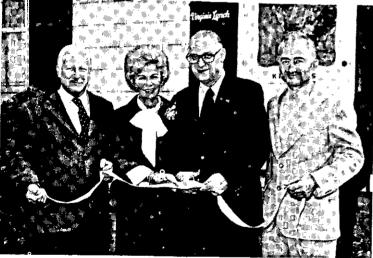

### STEVE WALLACE SUPERVISOR

HAROLD SCHULTZ ..... TOWN JUSTICE

PAID FOR BY THE NEW SCOTLAND COMMITTEE TO ELECT REPUBLICAN CANDIDATES

VIRGINIA LYNCH HAS DONE IT AGAIN! Ribbon cutting for the glittering opening of her "finest feminine fashion" boutique at 230 Delaware Ave., Delmar was by Town Supervisor Harry Sheaffer, assisted by William Bennett, President of the Bethlehem Chamber of Commerce, and Harold Geurtze, owner and remodeler of the building, formerly offices of Butler & Brown, Inc.

RIBBON CUTTING FORMALLY OPENING THE NEW HOME OF Butler & Brown, Inc. at 197 Delaware Avenue, Wednesday, October 15th. Left to right: William Bennett, President of Bethlehem Chamber of Commerce; Richard I. Brown, Secretary, Butler & Brown, Inc.; Harold Geurtze, Harold Geurtze, Harold Geurtze & Co., builders; Carlton A. Brown, President & Treasurer, Butler & Brown, Inc.; Dorothy B. Brown, Vice President, Butler & Brown, Inc.; Harry Harry Sheaffer, Bethlehem Town Supervisor. Photo by Riccardo Studios