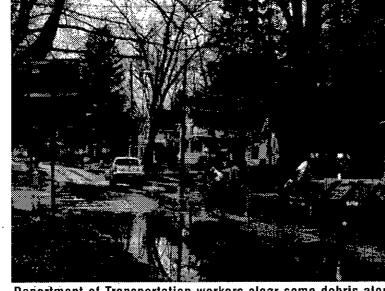

"We just wanted to die when we saw the classrooms," she said. "Even though it's gotten better, it will still take two or three years for things to be back to normal."

Department of Transportation workers clear some debris along Kenwood Avenue in Delmar.

equipment to mitigate there, cleaned it up and then flooding in the area.

problem, but right now, all of of public works in Bethlehem. our resources are limited," he The flooding occurred said. "The weather has caused about 1:30 Saturday a real problem. The rain really afternoon. Work crews were handle it much better," he problems.

checked the street line," said We know we have a Oliver Holmes, commissioner