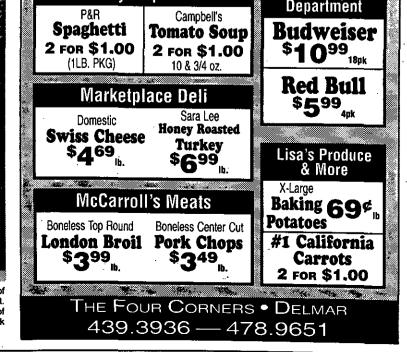

ember FDIC "This Annual Percentage Rate (APR) is accurate as of 12/31/05 and is subject to change without notice. Automatic deduction of the loan payment from a First Niagara Bank checking account is required to open the Fixed-Rate Home Equity Loan and obtain the 6.49% APR. For example, a \$15,000 loan at 6.49% APR with a ten-year term would have 120 monthly payments of \$170.25 or 232 bi-weekly payments of \$85,25. Example is for illustrative purposes only and is not guaranteed to be accurate. Loan cannot be used to refinance existing First Niagara Bank indebtedness. "One gas card per customer available through 3/3/06 or while supplies tast. Member FDIC \*This Annual Percentage Rate (APR) is accurate as of 12/31/05 and is subject to change without notice. Automatic deduction of

Tuition



e (12

January 25, 2006 --- PAGE 15

#### Relay for Life kickoff planned Planetarium explores ancient Egypt The Henry Hudson on the dome of the planetarium

All are invited to attend a kickoff for Albany, Rensselaer and Voorheesville Relay for Life events Wednesday, Feb. 8.

The meeting will be held at the NYSUT Headquarters, 800 Troy-Schenectady Road, Latham. Complimentary food and beverages will will begin the kickoff at 5:30 p.m. Attendees are encouraged to bring a friend to learn more about Relay for Life events.

RSVP to Carol Bishop-Panepinto at 454-4031 or carol.bishop@cancer.org by Wednesday, Feb. 1.

#### Winter concert set for elementary level

The Elementary School will be holding its winter concert Wednesday, January 25, at 7:30 p.m. All are invited to attend this free event.