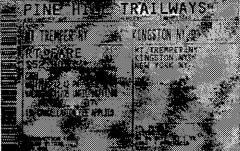

We are stumped with a package that was left at Perfect Blend last week. Someone left it here under one of our front tables the afternoon of Monday, Jan. 9. The package contains several black and white family photographs from the 1950s and1960s. Also found were bus tickets, a Mass card and cash in

a bank envelope. We tried calling Customers leave their per- Trailways to identify the sonal valuables at Perfect Blend purchaser of the tickets, but they were purchased for cash and cannot be traced.

Roberta Bastow The Perfect Blend Delaware Avenue, Delmar

A collection of photos and expired bus tickets was found last week at The Perfect Blend on Delaware Avenue in Delmar. Do you know the owner?