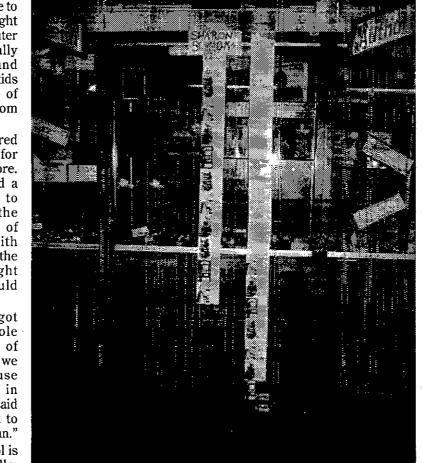

that was hit hard by tornadoes and high winds from the hurricane.

The result of their efforts are the 1,800 books that Clarksville students collected over the last four months, which have been steadily shipped to Sharon Elementary School in Laurel, Miss.

Clarksville Elementary School is helping Sharon Elementary School in Jones County, Miss., rebuild its library. Above indicates the number of books denated so far.

about it, and I was really happy that the school donated all those books," she said.