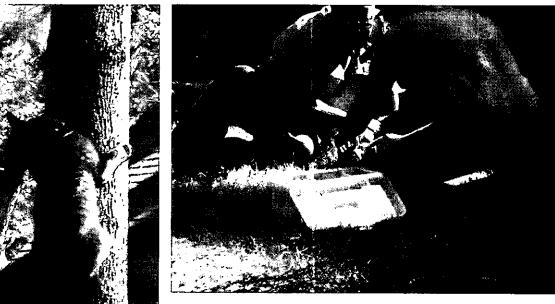

> Manning said she is glad the bear was safely captured.

"It was a big event for our neighborhood," said Manning.

The Spotlight (USPS 396-630) is published each Wednesday by Spotlight-LLC, 125;Adams St., Delmar, N.Y. 12054. Periodicals postage paid at Delmar, N.Y., and at additional malling offices.. Postmaster: send address changes to The Spotlight, P.O. Box 100, Delmar, N.Y. 12054. Subscription rates: Albany County, one year \$26, two years \$50, clsewhere, one year \$35. Satistic for the formation of a state of the states to the state of the Top: A 120-pound bear that was spotted in Delmar on Tuesday morning, July 2, was tranquilized with a dart and fell to the ground.

Left: The bear climbs a tree in a Delmar neighborhood,

Above: Officers from the state Department on Environmental Conservation worked to weigh the bear before putting an electronic monitoring device on its collar.

Submitted photos