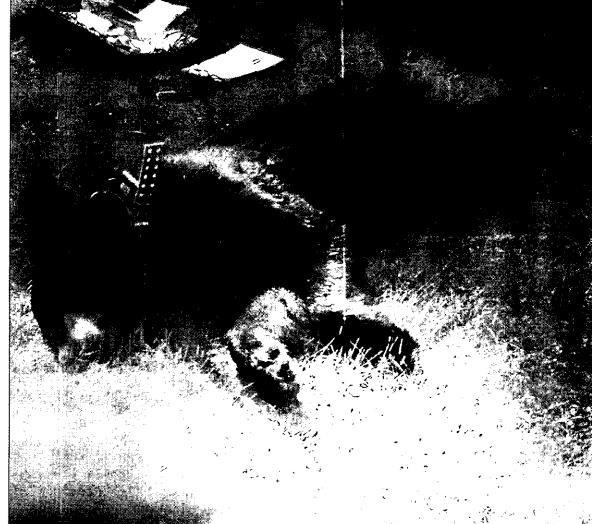

> Manning said she is glad the bear was safely captured.

"It was a big event for our neighborhood," said Manning.

The Spotlight (USPS 396-630) is published each Wednesday by Spotlight-LLC, 125;Adams St., Delmar, N.Y. 12054. Periodicals postage paid at Delmar, N.Y., and at additional malling offices.. Postmaster: send address changes to The Spotlight, P.O. Box 100, Delmar, N.Y. 12054. Subscription rates: Albany County, one year \$26, two years \$50, clsewhere, one year \$35. Satistic for the formation of a state of the states to the state of the Top: A 120-pound bear that was spotted in Delmar on Tuesday morning, July 2, was tranquilized with a dart and fell to the ground.

Left: The bear climbs a tree in a Delmar neighborhood,

Above: Officers from the state Department on Environmental Conservation worked to weigh the bear before putting an electronic monitoring device on its collar.

Submitted photos