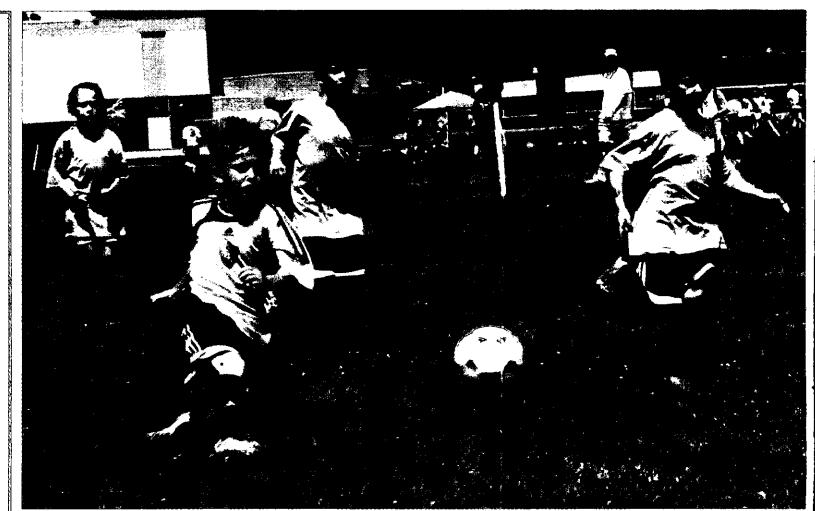

The 31st annual Rose & Kiernan Clifton Park International Soccer Classic was held Sunday at Clifton Common. See story on Page 40. 