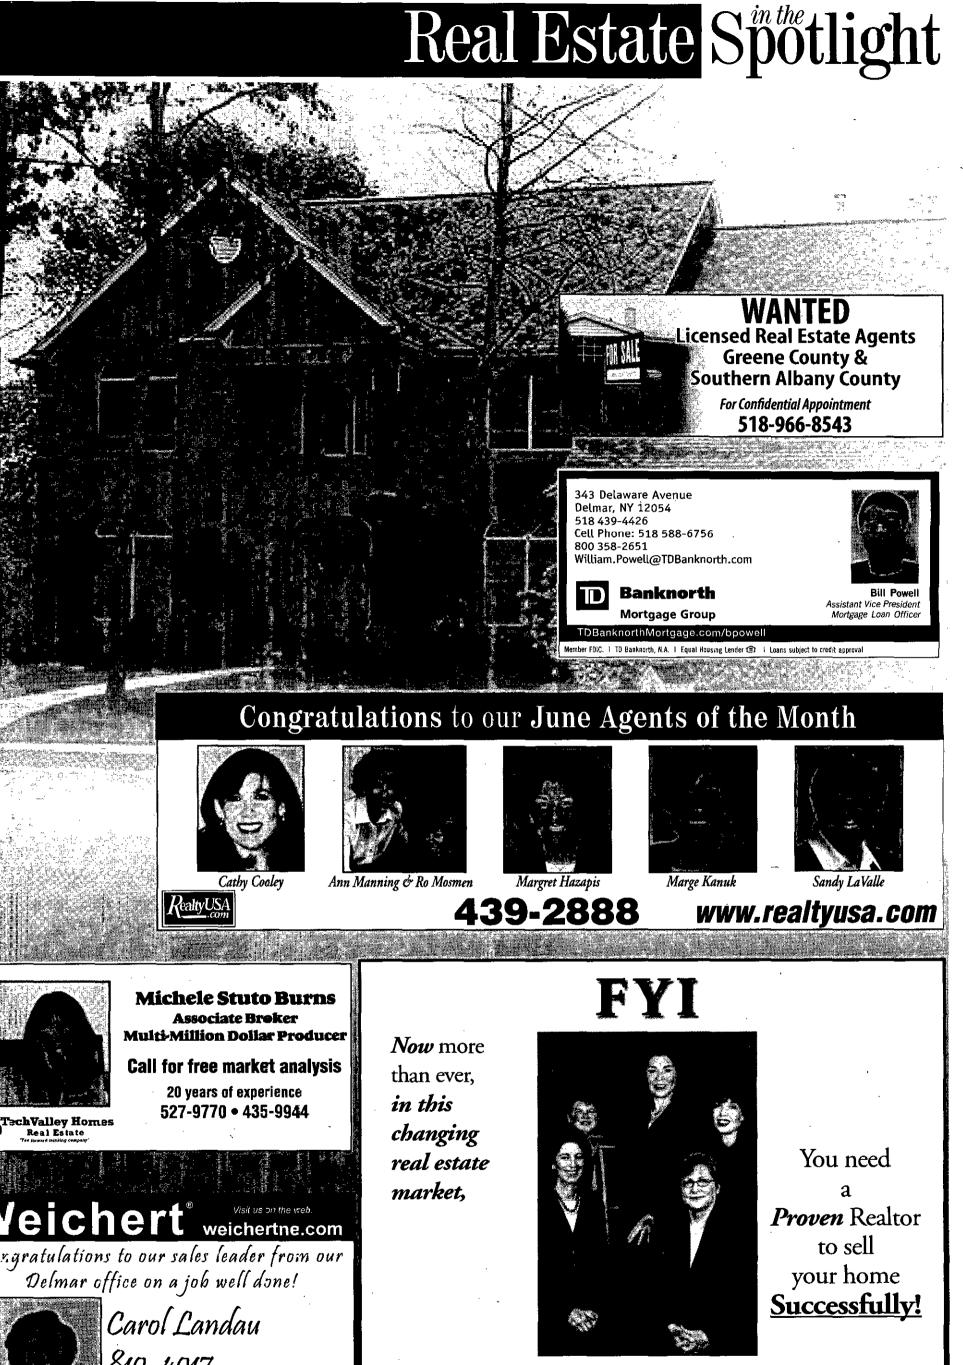

## tate auditor sentenced

Man accused of stealing \$1.2 million ordered to pay it back

mo

- there are - are a

**By JIM CUOZZO** cuozzoj@spotlightnews.com

Sector 1

A NEW YORK AND A NEW YORK

James Leggiero, former state Office of Mental Health auditor, will serve anywhere from threeand-a-third to 10 years in prison for stealing more than \$1.2 million in state funds over a nineyear period.

The sentence was handed down Monday, July 2, in Albany up a checking account in the County Court by Judge Thomas name of VIP and withdrew the A. Breslin. 🐃

payers for nine years to support his own lavish lifestyle of luxury homes and fast cars," said state Attorney General Andrew Cuo-

As a veteran state auditor for OMH, Leggiero created a fictitious company called Very Important Properties (VIP) and signed off on property vouchers ranging from several hundred

to up to \$99,000 dollars, pocketing the funds. He then opened state money to finance a lifestyle

ı'

"Mr. Leggiero swindled tax- that included owning several vehicles, including a 1958 Corvette, and a second residential property. The abuses occurred between 1998 and 2007. Leggiero approved more than

> "Mr. Leggiero swindled taxpayers for nine years to support his own lavish lifestyle of luxury homes and fast cars." Andrew Cuomo

> > 80 vouchers in all. He has since paid back \$700,000. He will be required to pay the remainder. Leggiero, whose address was □ Auditor Page 10