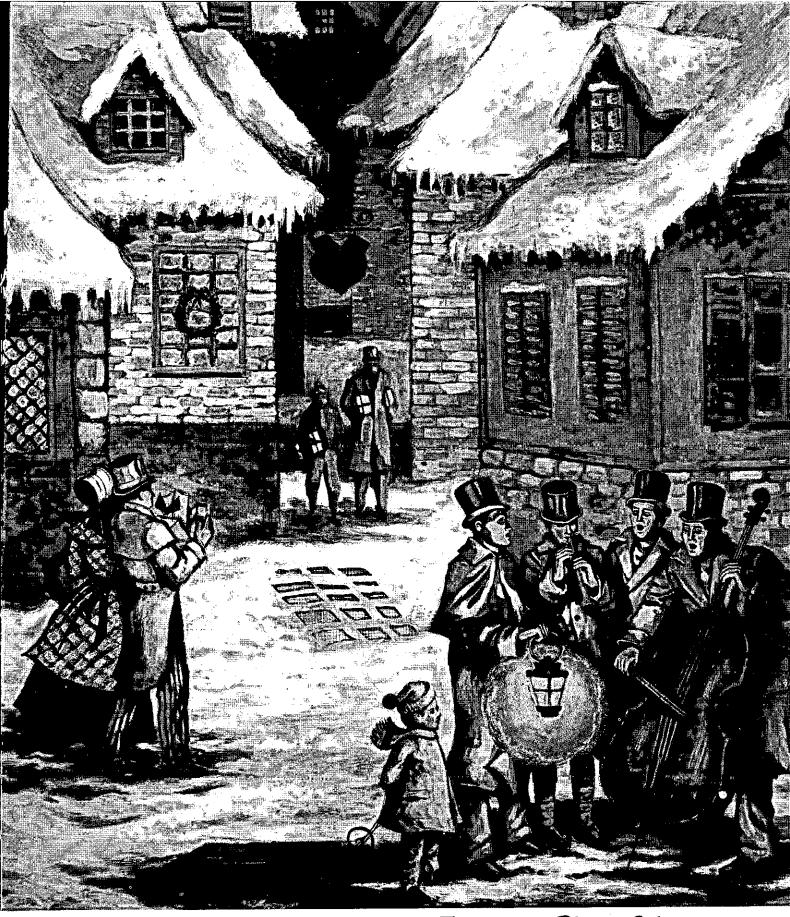

## The Front Cover

Our 1956 Christmas Cover, "Old-Fashioned Christmas Carols," is sponsored jointly by Handy-Dandy Cleaners, 240 Delaware Avenue, and O. S. Pulman Company, Delaware Plaza, both in Elsmere.