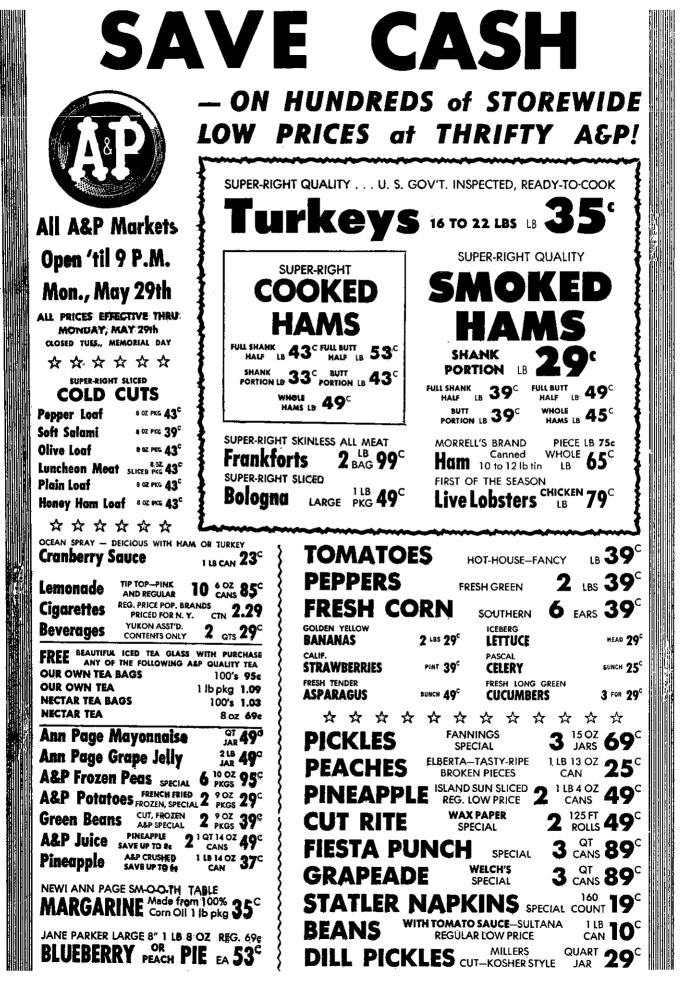

ern Ave,, Westmere HE 8-8094

#### Girl Scouts; Mrs. Carl Brown, 4-H Club; Aides. Boy Scouts, 4-H Club, Girl Scouts. Brownies, Cub Scouts and Bethlehem Junior-Senior High School Band.

DIVISION #5 - Division Marshal, Chief Edward Packenham. The Aides are Chief Richard Smith and Chief George Martin. Village Fire Fifers; Delmar Fire Dept. and Auxiliary; Slingerlands Fire Dept. and Auxiliary; Elsmere Fire Dept. and Auxiliary; Glenmont Fire Dept. and Auxiliary; Cyprus Temple Motor Patrol.

#### THE SPOTLIGHT

is published every Thursday by Spotlight, Inc., 154 Delaware Avenue, Delmar, N.Y., Robert G. King, publisher. Deadline for news is Thursday afternoon, one week preceding publication; deadline for display advertisements is Friday afternoon.





Sat., Sun. & Holidays 10 A.M. to 9:30 P.M.



PAGE 8 - May 25, 1961

|                                | <b>.</b>