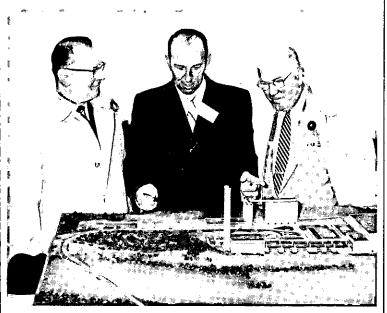

The Spotlight

MAY 25, 1961

\$1.00 PER YEAR

VOL. VI, NO. 20

10¢ A COPY

LOOKING OVER MODEL OF THINGS TO COME

GOVERNOR ROCKEFELLER was the principal speaker at the ground breaking ceremonies at Ravena recently for the Atlantic Cement Company's \$64 million plant. Representing the company at the celebration was Dr. Bernard Ulrich, above center. On the left is Bertram Kohinke, Supervisor, Town of Bethlehem, and Otto DeHeus, chairman of the Republican Party in the town.