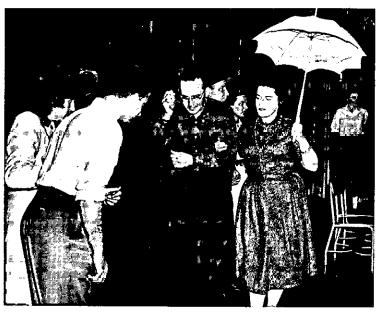

#### REHEARSAL FOR ST. THOMAS' SHOW

REHEARSAL swings along on St. Thomas' School auditorium stage for the musical to be presented Friday and Saturday nights, May 26 and 27, at 8 P.M. Left to right: Rose Clark, Joseph Restifo, James Calligeris, Mike Norton, Marion Berry, Joan Graf and Marie Prothero.