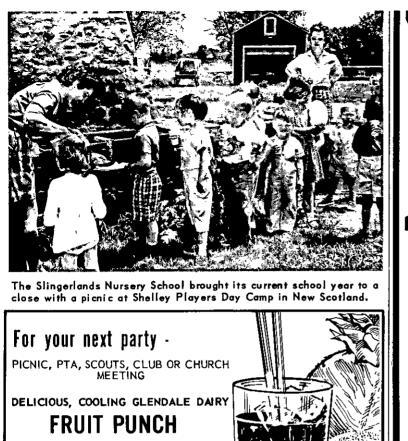

of original Currier and Ives prints now at the Delmar Public Library is the Mid-Nineteenth Century living room arranged by the Delmar Antique Study Group, and the New England Pineapple and Ribbon glass belonging to Mrs. Paul Dickinson on view in the display case.

The Currier and Ives prints have been made available to the Library through Charles E. Bryant of Delmar, representative of the Travelers Insurance Company, whose property they are. The originals include the famous Hudson Highlands and The Farmyard scenes, and have been displayed throughout the United States and Canada.

On the committee for the Delmar Antique Study Group are Mrs. Warren Wilbur, Mrs. Russell Miller, and Mrs. Anthony Proto who found the furnishings for their display among the collections of the group's members.





Easy to prepare - Delightful to drinkl A FULL GALLON ONLY \$1.35 plus 15¢ jar deposit

\*Try Glendale's Fruit Punch Sherbet, too Ideal to serve in your punch or in salads

ORDER NOW FROM

#### GLENDALE FARM DAIRY, INC. HE 6-1619 380 MADISON AVE., ALBANY HE 4-6865







Yes, Texaco Fuel Chief is the finest quality heating oil you can buy. Cleaner-burning and economical, because you get complete combustion from every drop.

#### **OTHER "ALL-STAR" BENEFITS!**

AUTOMATIC DELIVERIES - Based on the severity of the weather and your "degreeday" needs, so you won't run out of oil.

FREE HOME ANALYSIS: If you wish, we'll give your home a careful check to determine your heating needs. This analysis may reveal ways to reduce your heating costs.

EASY BUDGET PLAN: You pay in equal installments spre