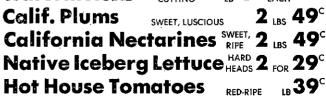

AND S            | SERVE            | LB          | 59 | c               |
| Haddock D                               | inner           | C,<br>JUS       | AP'N JO<br>T HEAT 8 |                  |             | 39 |                 |
| Scallop Dir                             |                 | JUST            | AP'N JOI<br>HEAT &  |                  |             | 39 |                 |
| Fresh Hada                              | lock F          | ille            | ets                 |                  | LB          | 49 | с               |
|                                         |                 |                 |                     |                  |             |    |                 |

SOUTHERN FREESTONE 2" & UP

**Fresh Peaches** 4 LBS 45° Watermelons CUTTING LB 6° EACH 99°



| PAGE 8 - June 22, | 1961 |
|-------------------|------|
|-------------------|------|

| Tr