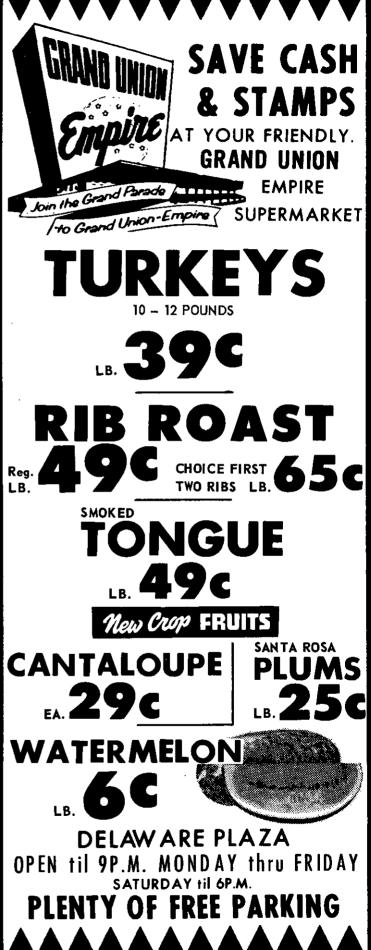

Currier and Ives prints have been made available to the Library through Charles E. Bryant of Delmar, representative of the Travelers Insurance Company, whose property they are. The originals include the famous Hudson Highlands and The Farmyard scenes, and have been displayed throughout the United States and Canada.

On the committee for the Delmar Antique Study Group are Mrs. Warren Wilbur, Mrs. Russell Miller, and Mrs. Anthony Proto who found the furnishings for their display among the collections of the group's members.





Easy to prepare - Delightful to drinkl A FULL GALLON ONLY \$1.35 plus 15¢ jar deposit

\*Try Glendale's Fruit Punch Sherbet, too Ideal to serve in your punch or in salads

ORDER NOW FROM

#### GLENDALE FARM DAIRY, INC. HE 6-1619 380 MADISON AVE., ALBANY HE 4-6865







Yes, Texaco Fuel Chief is the finest quality heating oil you can buy. Cleaner-burning and economical, because you get complete combustion from every drop.

#### **OTHER "ALL-STAR" BENEFITS!**

AUTOMATIC DELIVERIES - Based on the severity of the weather and your "degreeday" needs, so you won't run out of oil.

FREE HOME ANALYSIS: If you wish, we'll give your home a careful check to determine your heating needs. This analysis may reveal ways to reduce your heating costs.

EASY BUDGET PLAN: You pay in equal installments spread over the year - no big bills in cold months when oil consumption increases.

24-HOUR SERVICE: We're on the job around the clock if you should have a heating emergency.

#### CALL US NOW-BE SURE OF **DEPENDABLE WARMTH THIS WINTER!**





#### THE SPOTLIGHT

#### **Be