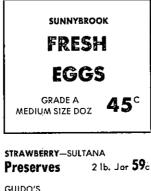

of 65 points.

There were 294 color slides entered by members of the club, with two slides being allowed per person for each competition.

The print competition of the year had 136 entries. Irene Heffner scored 92 points, winning the "Oscar." Alice Porter came in second with 45 points and Julian Belin placed third with a score of 37 points.



# Managers' Sale





يترمز

eating's more fun ... under the sun ... FANNINGS BREAD & BUTTER Pickles 15 02 JAR 25<sup>c</sup> A&P LIGHT MEAT Tuna Chunks 61/2 02 CAN 23<sup>c</sup> SUPER RIGHT Luncheon Meat 12 02 CAN 43<sup>c</sup>

SUPER RIGHT Corned Beef 12 oz can 49<sup>c</sup>

SWANSONS Boned Chicken 5 DZ CAN 35<sup>C</sup> CROSSE & BLACKWELL

Barbecue Relish <sup>101/2</sup> 0Z 29<sup>c</sup> CROSSE & BLACKWELL Nut Roli 8 0Z CAN 25<sup>c</sup>



Spaghetti Sauce <sup>15½ 0Z</sup> 45<sup>c</sup>

Our big Managers' Sale continues again this week featuring hundreds of storewide low prices that will help you to SAVE CASH! We know that you want good values, quality foods at the lowest possible prices . . . prices that offer cash savings that add up in the best little book you have . . . your bank book!



SUPER-RIGHT QUALITY - GENUINE

CUT FROM LEG ONLY

| ~~~~~~~~~~~~~~~~~~~~~~~~~~~~~~~~~~~~~~~ | ~~~~            | $\sim$          | ~~~                 | •••              |             |    | -               |
|-----------------------------------------|-----------------|-----------------|---------------------|------------------|-------------|----|-----------------|
| Veal Leg o                              | r <b>Rum</b>    | p R