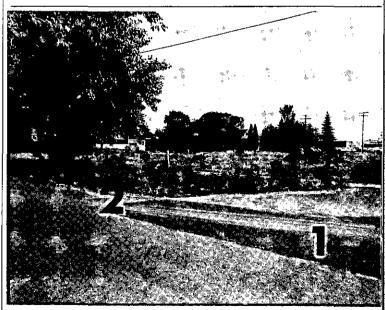

MUCH DISCUSSION has been going on about this location on Euclid Avenue near Delaware. This is the site of a proposed Car Wash. No. 1 in the picture is the present Euclid Avenue entrance and exit to the Shell Gas Station; No. 2 is the reported exit of the car wash. The residents on Euclid Avenue claim that such an exit would endanger the lives of the children on the street.