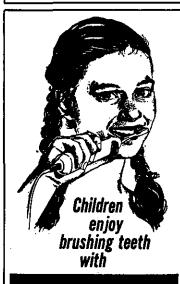

#### BPOXOOLSIII SQUIBB AUTOMATIC ACTION BRUSH FOR TEETH AND GUMS

Broxodent brushes with the up-and-down action so many dentists recommend. Helps save children's teeth. Helps save your teeth, too!

Broxodent Family Unit: Motor Unit plus 4 brushes (2 with package, two more free on return of registration card) in handsome plastic travel case and wall rack.