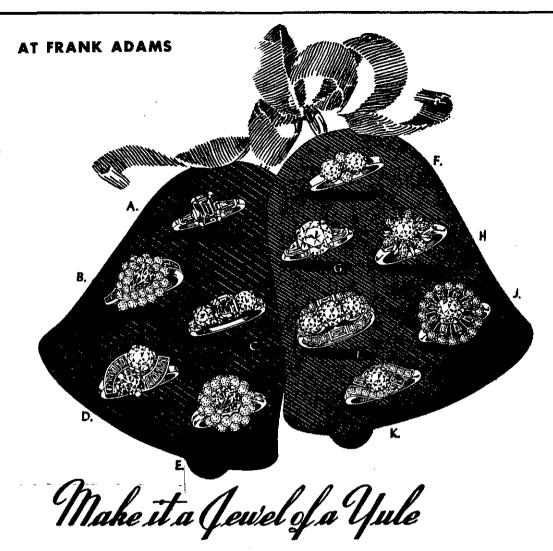

A. Chatham emerald with baguettes B. Pear-shaped ruby and diamond ring \$1550

C. Emerald and diamond platinum ring \$1750

D. Emerald and diamond platinum ring \$2000

E. Sapphire and diamond cluster ring

F. Two-stone diamond ring G. Impressive diamond ring

H. Marquise cluster ring

1. Three-stone diamond ring

\$2000 J. Diamond synburst ring \$1350

\$700

\$2800

\$1000

Prices include Federal Tax

\$750 Charge or budget

Free Parking at Park & Shop Lots

K. Diamond platinum passby ring

Open Evenings Except Saturdays Until Christmas Frank H.

JEWELERS & SILVERSMITHS

NO. PEARL ST. and STEUBEN ST., ALBANY