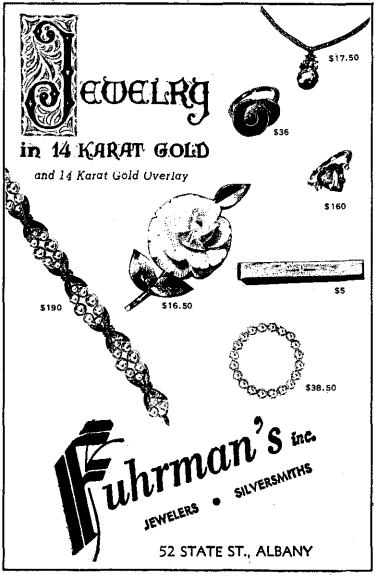

A. Chatham emerald with baguettes B. Pear-shaped ruby and diamond ring \$1550

C. Emerald and diamond platinum ring \$1750

D. Emerald and diamond platinum ring \$2000

E. Sapphire and diamond cluster ring

F. Two-stone diamond ring G. Impressive diamond ring

H. Marquise cluster ring

1. Three-stone diamond ring

\$2000 J. Diamond synburst ring \$1350

\$700

\$2800

\$1000

Prices include Federal Tax

\$750 Charge or budget

Free Parking at Park & Shop Lots

K. Diamond platinum passby ring

Open Evenings Except Saturdays Until Christmas Frank H.

JEWELERS & SILVERSMITHS

NO. PEARL ST. and STEUBEN ST., ALBANY