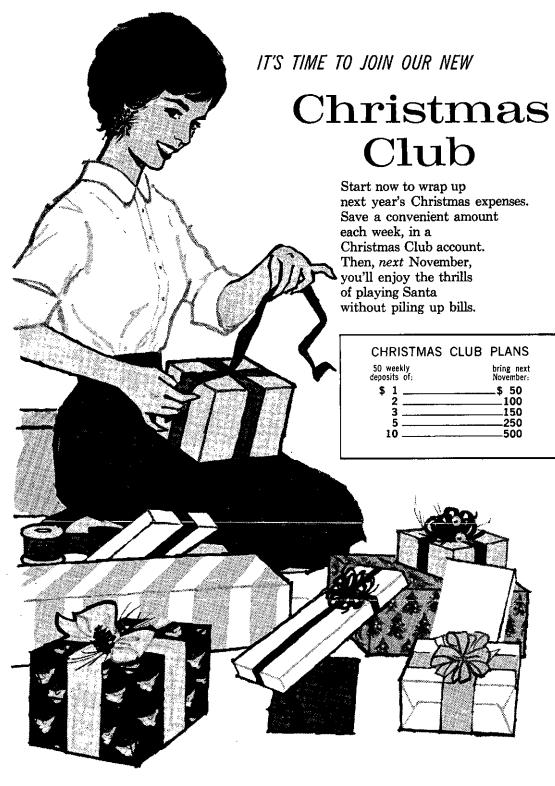

## two ways to join...two ways to make deposits!

Now you can join C&C's traditional Christmas Club either by mail or in person . . . make deposits either by mail or in person. City & County pays postage both ways when you deposit by mail. Open a Fireside CHRISTMAS CLUB now with any amount shown in the coupon. To join, just mail the coupon with your first deposit.

# JOIN TODAY! NO OPENING CHARGES!

Federal Deposit

UPTOWN: 301 New Scotland Ave., Cor. Ontario St., Albany 8, N. Y.
BETHLEHEM: 163 Delaware Ave., Opp. Delaware Plaza, Delmar, N. Y.

|                     |         |          |          |          |          | \$ 20.00  |
|---------------------|---------|----------|----------|----------|----------|-----------|
| Have Next November: | \$50.00 | \$100.00 | \$150.00 | \$250.00 | \$500.00 | \$1000.00 |