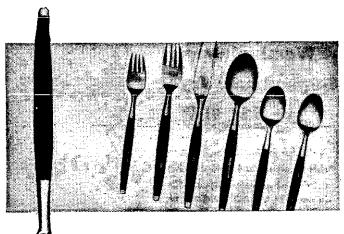

modern flatware for 8

50-plece set **24.99** 

A complete service for 8 in an elegant contemporary pattern. Knives have serrated blades. Crafted of stainless steel with strong shanks, black handles. Safe in dishwasher. Many other Contemporary and Traditional patterns available starting at \$19.98.