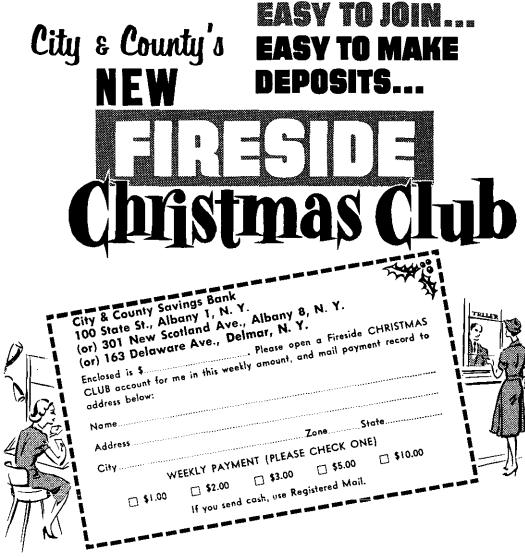

## two ways to join...two ways to make deposits!

Now you can join C&C's traditional Christmas Club either by mail or in person . . . make deposits either by mail or in person. City & County pays postage both ways when you deposit by mail. Open a Fireside CHRISTMAS CLUB now with any amount shown in the coupon. To join, just mail the coupon with your first deposit.

# JOIN TODAY! NO OPENING CHARGES!

Federal Deposit

UPTOWN: 301 New Scotland Ave., Cor. Ontario St., Albany 8, N. Y.
BETHLEHEM: 163 Delaware Ave., Opp. Delaware Plaza, Delmar, N. Y.