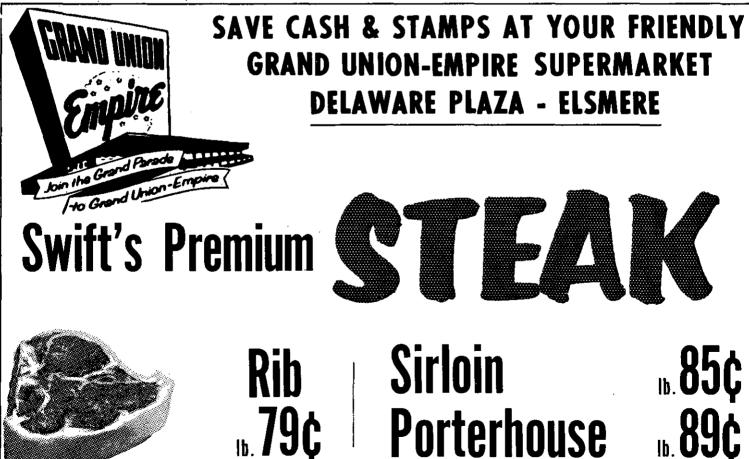

received her bachelor degree of Arts. She is attending Pacific School of Religion in Berkeley, California. She is currently employed at the University of California and at St. Stephen's Methodist Church in Oakland, Calif. as Director of Christian Education.

Her fiance is the son of Mr. and Mrs. Clifford S. Van Pelt, 649 Delaware Avenue, Delmar, N.Y. He was graduated from Union College, Schenectady, and is in his second year of graduate study at Pacific School of Religion leading to entering the ministry. He was supply pastor to the Huntersland Methodist Church, Schoharie County, N.Y., during the year 1961-62 when he was a senior at Union College.

### 3% Stock Dividend Declared

The Board of Directors of National Commercial Bank and Trust Company, Albany, New York, at a regular meet-





ing today declared a 3% stock dividend subject to approval by the Comptroller of the Currency and the shareholders of the bank.

Shareholders will vote on this proposal at the Annual Meeting to be held January 17, 1964. The shareholders of record on that date will qualify for the additional shares. In February of 1962 a 2% stock dividend was paid.

### Pre-School P-TA Meeting

Bethlehem Central School District Pre-School PTA will have its first meeting, Thursday, November 21, at the Delmar Presbyterian Church. Mrs. Elizabeth Bratt, who is children's librarian at the Delmar Public Library, will present a program concerned' with the appropriate selection of books for young children. All mothers of pre-school children are urged to attend. Children will be cared for during the meeting.

####