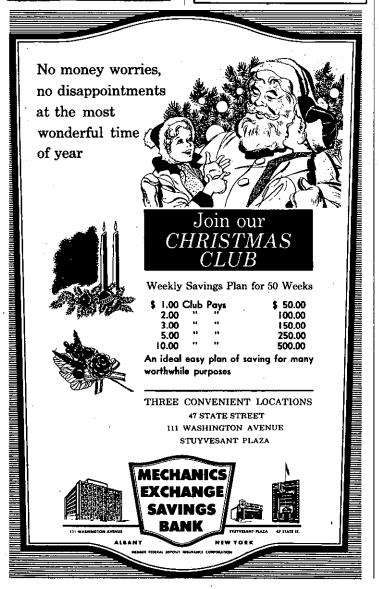

### MRS. G. NAGEL

Route 9-W HO 5-4287 Glenmont (NEXT TO THE CATHOLIC CEMETERY)

It's time join our Christmas Club for 1964. Save the easy way - week by week and have cash for next Christmas.

|                     |             |              |     |       |     |        | 10.00        |     |        |
|---------------------|-------------|--------------|-----|-------|-----|--------|--------------|-----|--------|
| Have Next November: | \$<br>50.00 | \$<br>100.00 | \$1 | 50.00 | \$2 | 150.00 | \$<br>500.00 | \$1 | 000.00 |