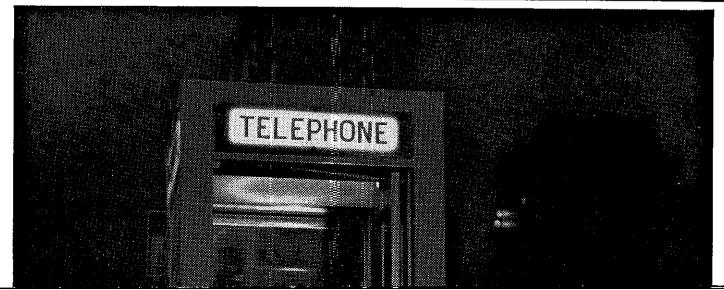

# How to get a helping hand when you've got your hands full

"We just missed the bus. Cculd you please pick us Lp?" Everyday crises can almost always be solved by a phone call. Got a problem? Get to a phone! You'll find phoning the fastest way to get help when you need it. Find a phone and you've found a friend.