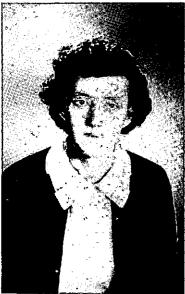

#### Institute Speaker

Miss Lavinia McCart, missionary to Cambodia, and resident of Colonie, will speak at the

Lavinia McCart Albany Bible Institute, 281 State Street, Albany on December 8th at 4 P.M.

Miss McCart has recently returned from Cambodia and will be showing colored slides of the land, its people, and her work amongst them. She

SUEDE JACKETS 29.95 With knit trim, fleece pile lining. Green and tan.

- BOYS' DEPARTMENT -

ROBES Sizes 12 to 20 in red and blue.

Corduroy

first went to Cambodia in 1953 and has spent two terms of missionary service there under the Christian and Missionary Alliance. Her work was mainly with the children and young people in this strategic kingdom in Southeast Asia.