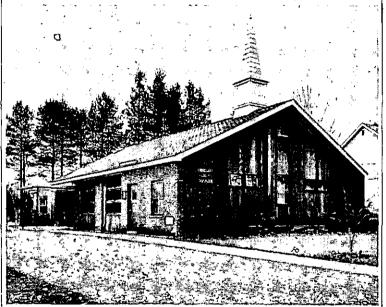

## CHRISTIAN SCIENCE SOCIETY DEDICATION SUNDAY, DECEMBER 8

Christian Science Society, | Delmar, New York, has announced dedication of its church edifice at 555 Delaware Avenue with services at 11:00 A.M. and 3:00 P.M., Sunday, December 8.

The Spotlight

The dedication services fulfill a goal for the members of. the Society which had its beginning in 1955. In September of that year a group of Christian Scientists began meeting in their homes in order to tist, in Boston, Massachusetts.

make Christian Science Services available to Delmar residents . . . As membership increased, the Masonic Temple was rented to hold both Sunday morning services and mid-week, testimony meetings . . . A Sunday School was begun at the same time.

In July 1956 the Society was accepted as an official branch of The Mother Church, the First Church of Christ, Scien-

The Delmar Christian Science Society will dedicate this Church on Sunday, December 8, at 11 A.M. and 3 P.M.

Following acquisition of a lot at 555 Delaware Avenue, plans were drawn by M. R. Simon. architect of Delmar. The one story building, of a contemporary design, constructed of brick veneer and cedar, was designed to include an auditorium, Sunday School, nursery and committee rooms.

A contract was awarded to William Heilman and Son, Albany, with ground being broken on June 22, 1959. The cornerstone was laid on September 15 and construction completed in time for services on November 22.

Completion of the edifice was made possible through grants from the Salina Cornish Fund and the Trustees under the Will of Mary Baker Eddy as well as generosity of members and friends of the Society in the Community . . . However, since Christian Science Churches are not dedicated until entirely free from debt, dedication was not planned until carpeting, pews and an electronic organ were installed.