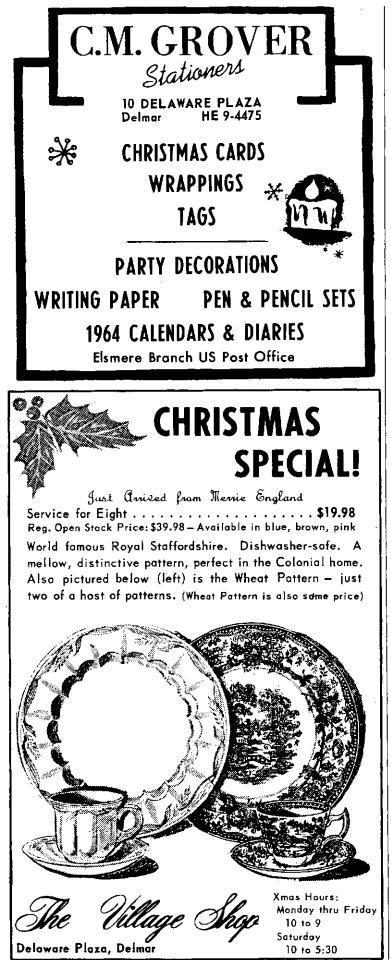

ige, Knox Township Chairman, Mr. David Beresford, Chairman of the Agricultural Extension Services' Executive Committee, who briefly reported some of the past years activities, and Mrs. Beresford, Mr. Norman Kidder, County Agent and Mrs. Kidder, and Mr. John Ellis, who was



the finest...to give and enjoy over Knashle Strees Clisorted Chocolates 1 lb. box \$1.60 2 lb. box 3.15 3 lb. box 4.50 5 lb. box 7.50 Here's a variety to please all tastes ... creams, fruits, nuts, crisp and chewy centers ... ideal for family gifts. 50X 1½ њ. \$2.40 2¼ ІЬ. \$3.50 A choice selection of milk and dark chocolates and a few butter bons. Ambassadors 1 lb. box \$2.15 2 lb. box 4.25 The finest miniature chocolates . . . with unusual centers . . . an elegant gift.



## Shop Delaware Plaza for Christmas '63 🍩



in charge of the entertainment, and Mrs. Ellis.

45 YEAR PINS This year five people were awarded their 45 year membership pins. They are Mrs. Frank Patton, Town of Colonie, Clifford Lockwood, Westerlo, Harrison Malary, Bethlehem, Lansing Applebee, New Scotland, and William Emerick, Colonie. John Ellis, District Manager for G.L.F., led the group in an audience participation program that included seeing who could drink a bottle of milk the fastest (baby's bottle that it!), which wife could identify her husband by his legs, and several other stunts.







| the first state of the state of | reg.    | SALE  |
|---------------------------------------------------------------------------------------------------------------------------------------------------------------------------------------