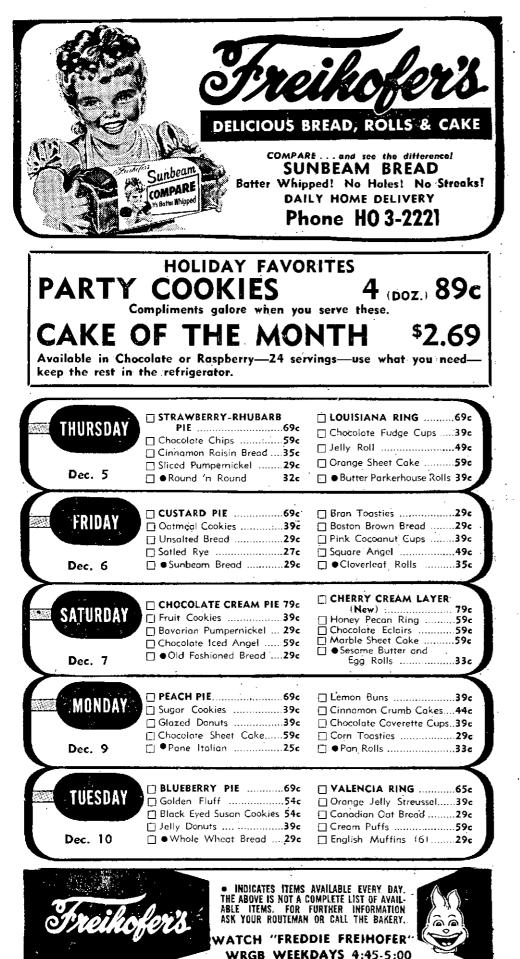

d tan.

- BOYS' DEPARTMENT -

ROBES Sizes 12 to 20 in red and blue.

Corduroy

first went to Cambodia in 1953 and has spent two terms of missionary service there under the Christian and Missionary Alliance. Her work was mainly with the children and young people in this strategic kingdom in Southeast Asia.

A time of fellowship will follow the service. The Public is invited.





will be happy to serve you EVERY DAY through December from 10 A.M. to 9 P.M. for your Christmas Shopping

Convenience

7.98



SHOP

MONDAY

THROUGH

SATURDAY

Page 5

**EVERY DAY 'TIL CHRISTMAS** 

10 A.M. to 9 P.M.

This Christmas take advantage of our TREMENDOUS SELECTION for infants to teens.

Of course you may use your First Trust Charge or our convenient Layaway Plan -

Christmas wrapping at no charge ever!



#### THE SPOTLIGHT

## A Proclamation

WHEREAS, our Town of Bethlehem is celebrating its twenty-second Christmas Festival as a community endeavor, and WHEREAS, this celebration has drawn together all segments of a town composed of residents. of widely-varied backgrounds and has received the enthusiastic endorsement and participation of members of churches of all faiths and of many organizations, and WHEREAS, this annual event has benefited children in our community by making their holiday brighter, and WHEREAS, the Clothes Closet has benefited families in our Town of Bethlehem the year 'round and WHEREAS, the children of foreign nations have benefited from the funds voluntarily given during the Christmas Festival, and WHEREAS, participation in the preparation of the Festival and the impl