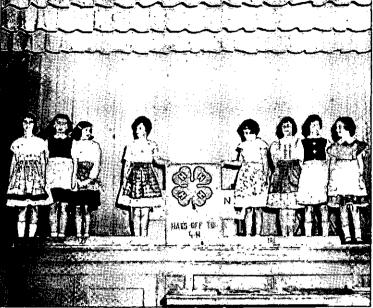

\*Currently, \$10 per week is the maximum accepted

Pictured above are the girls of the Little Women 4-H Club during Achievement Night ceremonies. From left to right are Barbara Pelletier, Diana Baker, Kathy Hooper, Carolyn Kass, Chris Schoner, Debbie Peterson, Lisa Gittelsohn and Ann Quirk.