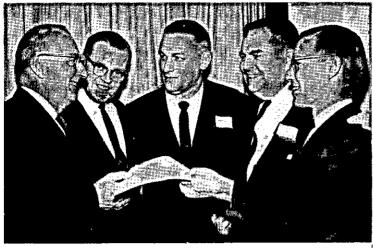

#### Victory Dinner

Over 350 Town of Bethlehem Republicans attended the 4th annual Victory Dinner at the Aurania Club on December 5, 1963.

Victory was the theme and was highlighted by the award-

The Mele's

\$5.00 per person

For Reservations Call HO 2-2222

At the Bethlehem Republican Victory Dinner, left to right: Arthur Zautner, Robert Marshlow, Harry Sheaffer, Edward Conway, and Robert Stone.

ing of an engraved plaque to the 9th District Committeemen, Charles Redmond and Robert Rice, by Otto de Heus, Republican Chairman. Mr. de Heus pointed out that the plaque was awarded for their particular effectiveness in turning out the vote in the November elections. He hastened to explain that there were only 2% difference in results between the first six districts, and thereupon awarded citations to