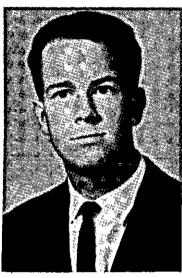

#### Heart Award to Dr., van Mierop

An Albany Medical College scientist, Dr. L. H. S. van Mierop, has received a research career development award from the National Heart Institute.

The Institute, which is a unit of the U.S. Public Health Service, will grant \$106,037 to the Medical College over a five-year period. The funds will support Dr. van Mierop's research in the field of congenital heart disease.

CALL FOR FREE ESTIMATE

D. A. BENNETT, INC.

341 Delaware Avenue HE 9-9966 shows promise of uncovering significant information about human disease.

Dr. van Mierop is an authority in the field of cardiac embryology. He has written a dozen scientific papers dealing with the embryology of the heart and the development of congenital cardiac defects. There is great interest in this field now that it is possible to correct many of these defects by open-heart surgery.

Acitizen of The Netherlands, Dr. van Mierop was born in Surabaya, Java, Dutch East

Dr. L. H. S. van Mierop

Indies, in 1927. He and his family were interned on Java by the Japanese forces on World War II. Following the war he returned to The Netherlands, earning his M.D. degree at the Medical Faculty of the State