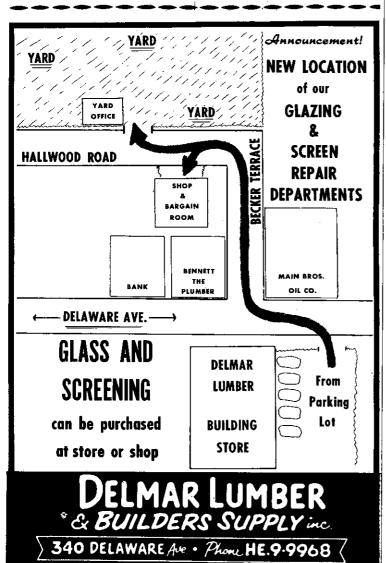

S

U.S. GOV'T CHOICE BEEF

Hindquarters 16. 61¢

Sides of Beef 16. 51¢ Forequarters 16.41¢ **GROUND CHUCK** 

25 lbs. or more

Reserve right to limit quantities - Prices effective Thursday, Friday, Saturday (8/13, 8/14, 8/15)

# DAVIS' Stonewell Shopping Center

**JUNCTION HIGHWAYS 85 AND 85A NEW SCOTLAND, NEW YORK** HE 9-5398

Open Daily and Sundays 10 A.M. to 10 P.M.

# TAWASENTHA PARK

FUN SPOT OF THE CAPITAL DISTRICT

#### NEW POOL OPENING NEXT MAY

Pool partially completed open now for inspection. Accepting Memberships to semi-public pool and completely private grove. JOIN NOW FOR NEW YEAR - Limited Membership available.

1/2 MILE OFF ROUTE 20 ON ALTAMONT ROAD, ROUTE 146 PHONE IV 2-9441 (let phone ring several times) OPEN 7 DAYS A WEEK UNTIL 9 P.M.



**NOW OPEN** Seven Days a Week!



# IT'S A WOMAN'S WORLD

KITCHEN CORNER

The hammer may now be discarded as a culinary instrument: Brownulated - a granulated brown sugar - has been invented. Brownulated pours, and it doesn't turn into a rock-like chunk inside its package - two endearing qualities not possessed by its elder cousin, Other Brown. Brownulated is comfortably ensconced in that place of honor from which discouraged homemakers long ago exiled cousin Other - the family sugar bowl; from whence its part light, part dark sugar taste enhances the flavor of cereals, toast, fruits, and other foods and beverages. In cooking, Brownulated can generally be successfully substituted for granulated white. The State Commerce Woman's Program reports that culinary experts who would like to take full advantage of this new sugar'