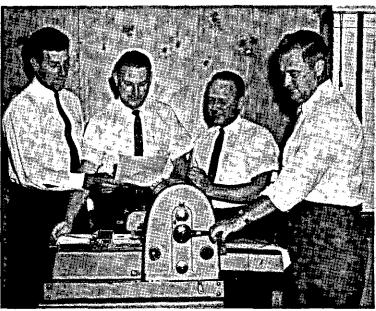

# The Spotlight

AUGUST 13, 1964

\$1.00 PER YEAR

VOL. IX, NO. 33

10¢ A COPY

SHIRTSIEEVE BRIGADE - Robert Wiggand, Harry Sheaffer, Vin Herzog and Charles Redmond give a hand to helping promote the annual Steakroast and Outing of the Bethlehem Republican Organization, set for Wednesday, August 19, at Murray-Jennex Sunset Park, Orchard Hill Road, Unionville. Activities begin at 3 P.M. and dinner will be served at 5:30. There will be games, door prizes, plenty of action for everyone at this traditionally stag event.

Bob Wiggand and Charles Redmond are co-chairmen for the outing; Harry Sheaffer, with Don Burton, are in charge of ticket distribution, and Vin Herzog is president of the Bethlehem Republican Club.

Chester Hawley, General Chairman of the Steakroast, reports tickets are still available from Republican committeemen and most members of the Bethlehem Republican Organization. Last year, more than 600 attended.