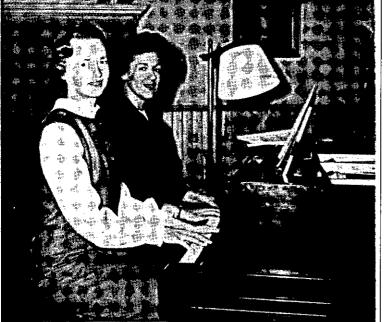

THE SPOTLIGHT

Mrs. John Ganey and Mrs. Harold C. Williams entertain the Music Group of the Delmar Progress Club at their regular monthly meeting.

Members of the Music Group of the Delmar Progress Club enjoying their tea after the musical performance of Mrs. John Ganey and Mrs. Harold C. Williams. Photos by Studio "98"