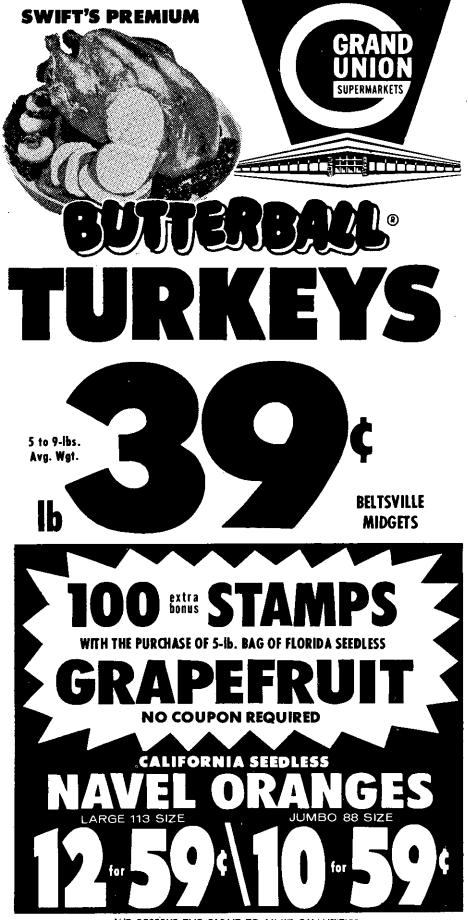

THE SPOTLIGHT

January 28, 1965 - PAGE 9

WE RESERVE THE RIGHT TO LIMIT QUANTITIES PRICES AND OFFERS EFFECTIVE THURSDAY, FRIDAY, SATURDAY, JANUARY 28, 29, 30 (WE ARE NOT RESPONSIBLE FOR TYPOGRAPHICAL ERRORS)

U.S.D.A. Choice (World's Finest) whole steer

5-7 lb. avg.

FREEZER BUYS

U.S. GOV'T. CHOICE BEEF

25 Ibs. or more

Hindquarters

of choice and Prime Beef

State of Maine Roasting

ean, Bonel

SAGF

**Ground Chuck** 

and

is open to boys and girls, sixteenyears of age or who have completed the tenth grade, will betaught by Mel Feldman and Eileen Jeoney. The Water Safety Instructor Course which is opento Seniors in High School orboys and girls who are eighteen years of age or older will be taught by James Daley, Assistant Water Safety Director, Albany Area Chapter, American Red Cross.