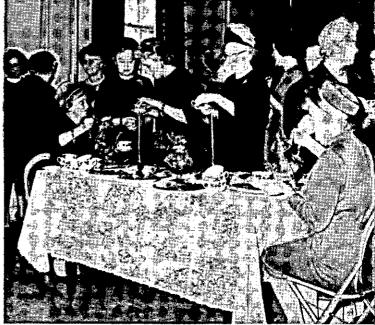

THE SPOTLIGHT

Mrs. John Ganey and Mrs. Harold C. Williams entertain the Music Group of the Delmar Progress Club at their regular monthly meeting.

Members of the Music Group of the Delmar Progress Club enjoying their tea after the musical performance of Mrs. John Ganey and Mrs. Harold C. Williams. Photos by Studio "98"