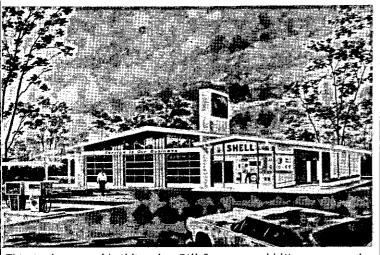

This is the type of building that Bill Stewart would like to see at the corner of Euclid and Delaware Avenues if his petition is granted. This is a 3-Bay California Ranch Service Station by the Shell Oil Company. If renovation of the present station were to be allowed this is the way this corner would look. Improvement? Yes! The hearing is scheduled for April 21 at the Town Hall.