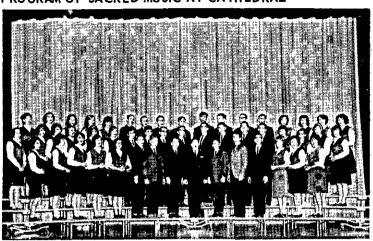

#### PROGRAM OF SACRED MUSIC AT CATHEDRAL

Bethlehem Central Junior High Choir

A program of sacred music, the first of its kind to be offered in the Capital District, is scheduled to be heard at the Cathedral of the Immaculate Conception on Sunday, April 4 at 8 P.M.

By invitation from J. Robert Sheehan, Director of Music at the Cathedral, the Bethlehem Junior High Mixed Choir under the direction of Magdelene

York, will present compositions of sacred music by Victoria, Bach and Randall Thompson.

A unique feature of the program is that it will be the first such occasion in this area since the promulgation of the Vatican II Council regarding the Constitution on Sacred Liturgy. This constitution stresses the importance of Ecumenism in the performance of sacred music and art. The program is open to the public.