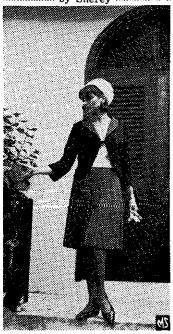

It seems to me that the ideal suit for travel is one that is made up of parts that can play myriad roles. Gotham's 3-piecer in Zefkrome double knit has a red pleated skirt, white shell and navy cutaway jacket. The shell could team with shorts or slacks, the jacket could top a dress – and where couldn't one wear a pleated skirt?