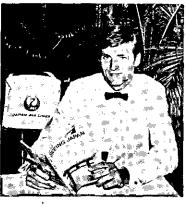

## Thomas Melvin in Japan

Thomas S. Melvin, Jr., 3 La-Grange Road, Delmar, previewed Japan during a two-day stay in Honolulu last week with the rest of the 58-member Yale Glee Club, which boarded a Japan Air Lines Jet Courier June 23 en route to Tokyo on a round-the-world tour. During ten concerts in Japan, they will be joined by 33 Japanese singing groups.

The Yale group continues to Hong Kong, Thailand, Malaysia, India, Russia and Sweden before returning home August 18. One of the trip's highlights will be a royal

Thomas Melvin

command performance in Bangkok where the glee club's program will include songs written by the King of Thailand. The Yale men prepared for their first trip to the Orient and around-the-world with a series of lectures by faculty members on the Yale campus.