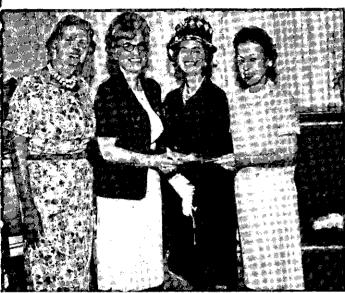

I believe a village paper such as "The Spotlight" offers an excellent opportunity for debate and discussion. Mr. Brownell, I await your reply!

Mrs. Claire Loux

CARRIAGE STOP at 339 Delaware Avenue, owned and operated ain Bros. Oil Co., recently celebrated its first anniversary with e and the awarding of several prizes to its customers. Among who received prizes were, left to right, Mrs. S. P. Dunn, 154 s Place; Beryl Hicks, Home Consultant for the Carriage Stop; L. R. Moreen, 89 Fernbank Avenue; and Mrs. R. C. Gorman, Jr., arrison Avenue.