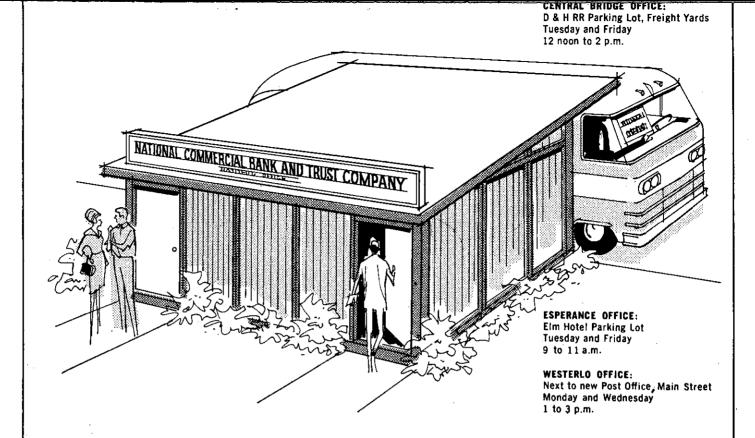

anies.

Mr. Griffin lives at 108 Salisbury Road with his wife and one child.

## On Dean's List

David Leese, son of Dr. and Mrs. Joseph Leese, 96 Mosher Road, Delmar, has been named to the Dean's list at the State University of New York at Oswego, where he has just completed his Freshman year.

# NOW OPEN...

National Commercial Bank service for Beckers Corners Berne Central Bridge Esperance Westerlo and surrounding areas

# BANKING SCHEDULE

BECKERS CORNERS OFFICE:

Next to Sutton's Garage Monday and Wednesday 10 a.m. to 12 noon

BERNE OFFICE:

Rerne Inn Parking Lot Main Street

passing all game except the one trophy for which he is searching.

The exhibit can be seen at the bank's Downtown Office at 100 State Street, Albany, weekdays from 9:00 a.m. to 3:00 p.m. and,



Phone UN 9-9521



Bankers all over America are talking about these 5 newest National Commercial offices because they are unique in the United States. To all who attended our recent OPEN HOUSE, our hearty thanks for your interest and good wishes. We hope that you and your neighbors will find the NCB office of your choice increasingly helpful. If you're planning to open an account with us, take advantage of our special gift offer which continues through July 23rd.



Large magnifying lens dial.

lovely pastel colors.



# COMMERCIAL BANK AND TRUST COMPANY

MEMBER FEDERAL DEPOSIT INSURANCE CORPORATION

FULL SERVICE BANKING through 48 offices in Northeastern New York State

NO ANDS... NO BUTS

You must be satisfied

or your money back.



Save as much as 2.05 off everyday low prices...Get peak selection of br