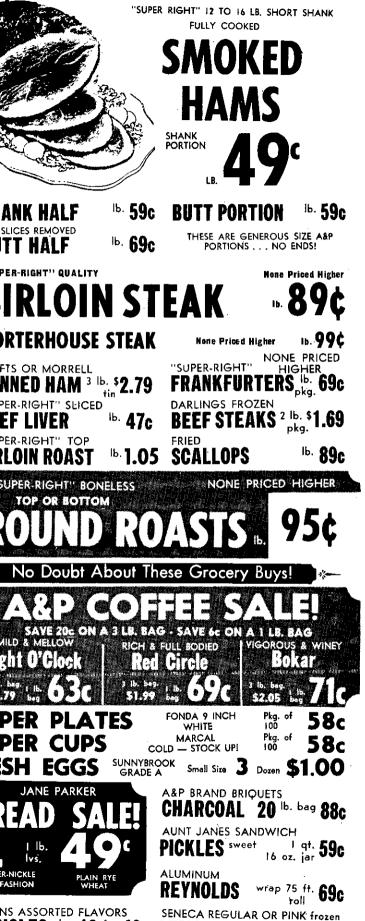

Cardinals            | 6<br>5   | 12       |
|                                | J        |          |
| Tree Leaf                      |          |          |
| D l. l.                        |          |          |

## Т **Problems**

If the leaves on your ornamental trees do not appear right, the cause could be due to improper care.

Although there are numerous diseases that may cause foliage to discolor, there are also cultural factors that can cause tree leaves to wild, discolor, deform, or drop prematurely. These cultural problems include: 1) scorch; 2) chlorosis; and 3) chemical injury from weed killers.

Scorch usually stems from a water deficiency in the leaves. The symptom of scorch is the formation of brown areas around the edges and between the veins

10 6 oz. 89c

cans



can



PAGE 14 - August 4, 1966

on the leaves. On some trees, such as beech, browning between the veins may be in the form of many small brown spots, in more or less parallel rows, instead of the single large, brown, dead areas. Trees that often have leaf scorch include maple, dogwood, horsechestnut, beech, and linden. Scorch may be caused by drought, by girdling roots, be severing of roots because of trenching near the tree, by the limited soil area for root growth, or by large wounds in the trunk of the tree. Anything that prevents an adequate supply of water reaching the leaves can cause the scorch, wilting, and discoloration to appear.

Chlorosis develops when iron is lacking in a form that can be absorbed by tree roots. Leaves then become yellowish-green in color. Generally, the veins pro