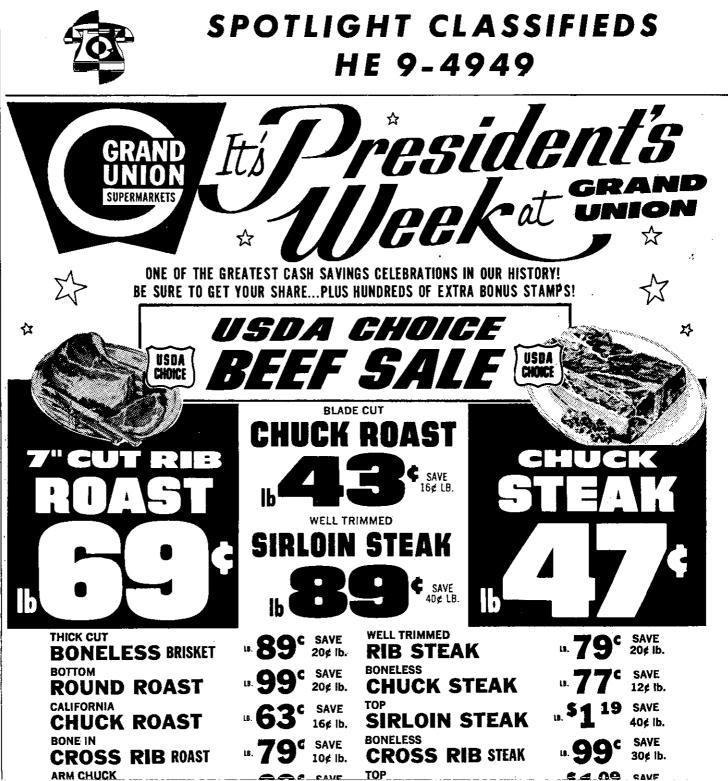

become yellowish-green in color. Generally, the veins proper will remain green on the leaves. To correct chlorosis, it is necessary to supply the needed iron to the plants.

Chemical injury is caused by the careless use of weed-killing chemicals and weed killers-and fertilizer combinations, resulting in tree leaves deforming or dying. The leaves become thickened, and they have a leathery feel. The margins will curl downward. These symptons will reappear for several seasons. Every effort should be made to prevent chemical injury. Weed killers and fertilizers should be used cautiously and according to the manufacturer's directions. Do not apply weed killers during windy weather. Do not spray weed killers on so heavily that the soil is drenched. Kill weeds with a light foilage application.





A recent graduate of Cazenovia College is Sarah Elizabeth Haase of Clipp Road, Delmar.

## THEN & NOW

While all of us pay attention to our grooming, few people realize how ideas of what makes a man look his best have changed. And thanks to a wide array of easy-to-use grooming aids, modern man spends a lot less time on his appearance than did his counterpart of 150 years ago.



When Napoleon Bonaparte controlled most of Europe, many men of the day wore powdered wigs. Unlike his contemporaries, however, Napoleon is said to have never used one. His dark hair was almost a trade mark.



PRICES AND OFFERS EFFECTIVE THURS., FRI., SAT., AUGUST 4, 5, 6

## SPUR DRIVE TO INCLUDE PODIATRY IN MEDICARE COVERAGE



If you tried to erect a building that is as tall or that weighs as much as the hum