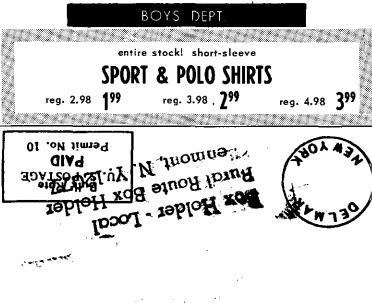

| SHIRTS     | 4.00     | \$1.99      |
| ST                           | RETC     | H SOX      | 1.00 e   | <b>69</b> ¢ |
|                              |          |            | or 3/    | \$2.00      |
| long-sleeve ankle-length     | PAJ      | AMAS       | 4.00     | \$2.99      |
| short-sleeve knee length     | PAJ      | AMAS       | 4,25     | \$2.99      |
| short sleeve                 |          | POLOS      | 7.95     | \$3.96      |
| BERMU                        | DA S     | HORTS      | 5.95     | \$3.89      |
|                              | 7.95     | \$4.49     | 10.95    | \$6.89      |
|                              |          | SHIRTS     |          | • •         |
| short-sleeve <b>WHITE DI</b> | RESS !   | 5HIRTS     | 4.25 ea. | 4/\$12      |

MEN'S FURNISHINGS