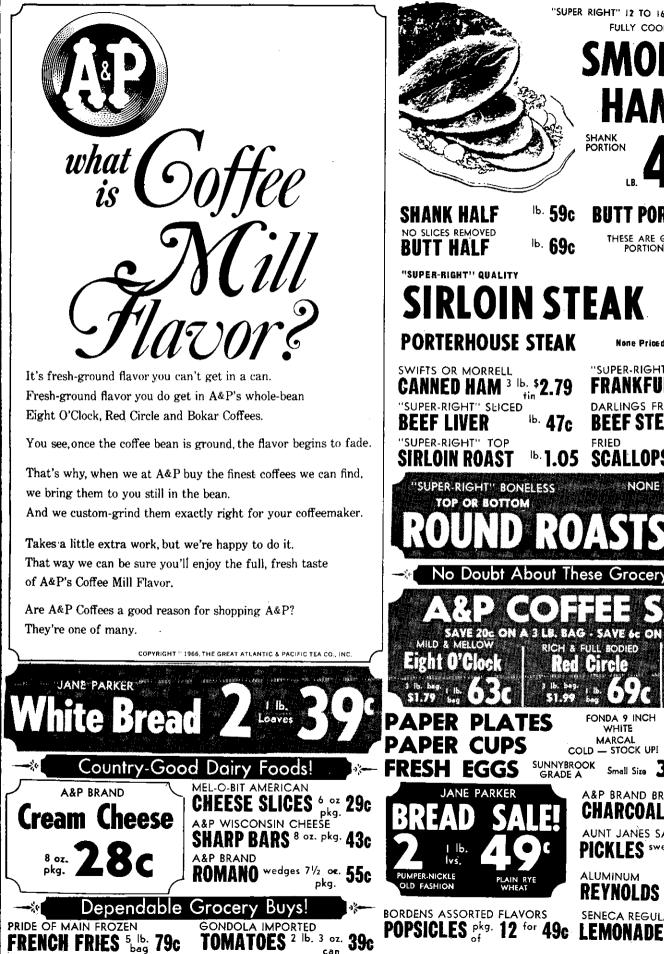

ers<br>Cardinals            | 6<br>5   | 12       |
|                                | J        |          |
| Tree Leaf                      |          |          |
| D l. l.                        |          |          |

## Т **Problems**

If the leaves on your ornamental trees do not appear right, the cause could be due to improper care.

Although there are numerous diseases that may cause foliage to discolor, there are also cultural factors that can cause tree leaves to wild, discolor, deform, or drop prematurely. These cultural problems include: 1) scorch; 2) chlorosis; and 3) chemical injury from weed killers.

Scorch usually stems from a water deficiency in the leaves. The symptom of scorch is the formation of brown areas around the edges and between the veins

10 6 oz. 89c

cans



can



PAGE 14 - August 4, 1966

on the leaves. On some trees, such as beech, browning between the veins may be in the form of many small brown spots, in more or less parallel rows, instead of the single large, brown, dead areas. Trees that often have leaf scorch include maple, dogwood, horsechestnut, beech, and linden. Scorch may be caused by drought, by girdling roots, be severing of roots because of trenching near the tree, by the limited soil area for root growth, or by large wounds in the trunk of the tree. Anything that prevents an adequate supply of water reaching the leaves can cause the scorch, wilting, and discoloration to appear.

Chlorosis develops when iron is lacking in a form that can be absorbed by tree roots. Leaves then become yellowish-green in color. Generally, the ve