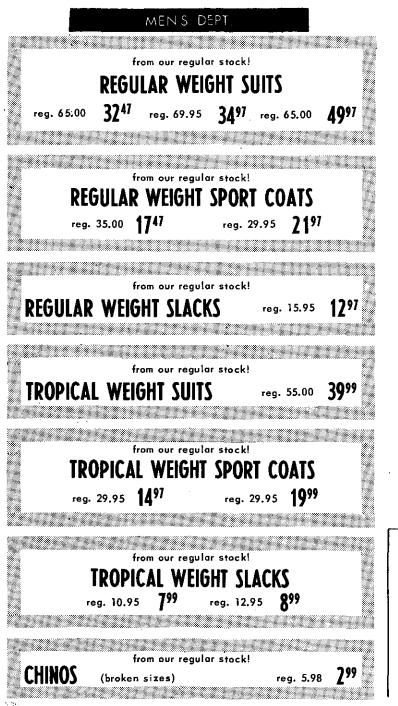

radio. HE 9-3544.
- 1965 Yamaha, 13 months old, 80CC engine, perfect condition, good tires. Call after 5. HE 9-3945.
- 1960 Opel, complete parts for motor and body. HE 9-4637 evenings. 1964 Volkswagen, white, sunroof, radio, snow tires, \$1,000. Call 439-
- 2850, 439-4901. 1956 Chev. 4-dr. hardtop, one owner, power, radio, etc., \$155. 439-
  - 4740



PAGE 26 - August 4, 1966

THE SPOTLIGH



August 4, 1966 - PAGE 27





EAST GREENBUSH

GR 7-9302

PAGE 28 - August 4, 1966

DELAWARE PLAZA: Mon. thru Fri. 'til 9 . . . Sat. 10 to 5:30

THE SPOTLIGHT



## Would You Believe . .

## you can Save up to



## and even more . . . and Charge It!

TREMENDOUS SELECTIONS AT BOTH OUR ALBANY & DELMAR STORES!

Storewide Savings on Special Groups of Summer and Fall Merchandise from Our Regular Stock!



| from                         | our regu | lar stock! |          |             |
|------------------------------|----------|------------|----------|-------------|
|                              |          | TIES       | 1.50     | 75¢         |
|                              | 2, 50    | \$1.25     | 3.50     | \$1.75      |
| short-sleeved SP             | ORT      | SHIRTS     | 4.00     | \$1.99      |
| ST                           | RETC     | H SOX      | 1.00 e   | <b>69</b> ¢ |
|                              |          |            | or 3/    | \$2.00      |
| long-sleeve ankle-length     | PAJ      | AMAS       | 4.00     | \$2.99      |
| short-sleeve knee length     | PAJ      | AMAS       | 4,25     | \$2.99      |
| short sleeve                 |          | POLOS      | 7.9