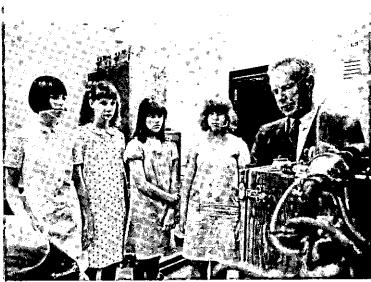

DELMAR PUBLIC LIBRARY goes automated, from left to right are: Priscilla Durocher, library staff member and borrowers, Mrs. Richard Moomaw, Guy DeGennaro and Sally DeGennaro.

FOR SERVICE to the Heart Association of Eastern New York, the Buttons and Bows 4-H Club of Eismere was awarded a certificate of appreciation. Pictured here is Dr. Robert Alexander, Chairman of the Physiology at Albany Medical College and President of the Heart Association, demonstrating equipment used to assist patients afflicted with heart disease. Left to right: Ellen Dougherty, Linda Herrmann, Marlene Fountain, Donna Elmendorf and Dr. Alexander.