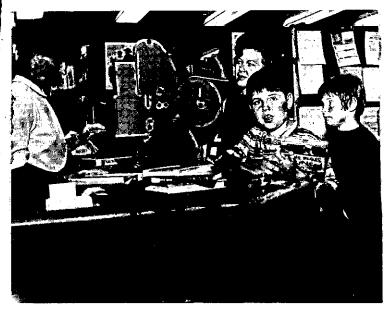

DELMAR PUBLIC LIBRARY goes automated, from left to right are: Priscilla Durocher, library staff member and borrowers, Mrs. Richard Moomaw, Guy DeGennaro and Sally DeGennaro.

FOR SERVICE to the Heart Association of Eastern New York, the Buttons and Bows 4-H Club of Eismere was awarded a certificate of appreciation. Pictured here is Dr. Robert Alexander, Chairman of the Physiology at Albany Medical College and President of the Heart Association, demonstrating equipment used to assist patients afflicted with heart disease. Left to right: Ellen Dougherty, Linda Herrmann, Marlene Fountain, Donna Elmendorf and Dr. Alexander.