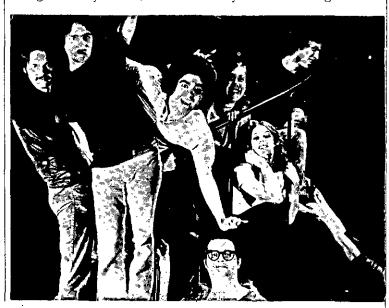

# **SVER STORY**

SUMMER THEATRE IN BETHLEHEM

ON THE EVENINGS OF August 3, 4 and 5, tomorrow (Friday), Saturday and Sunday, The Slingerlands Community Players will present The Playpeople, a new acting company of current and former theatre students at SUNY-Albany, at the Playhouse on Delaware Turnpike in Unionville. The play will be Joseph Heller's "Catch 22," the story of the insanity of war. 40 roles will be portrayed by the 8 members of the company. Curtain time will be at 8:30 each night.

On Saturday, August 4, at 2 P.M., the Playpeople will present "Every Kind of Thing" for children. Adults 50¢, children 25¢.

Tickets for "Catch 22" are priced at \$2.50 for adults and \$1.50 for students.

Our cover features John Rubin made up as one of the characters in "Catch 22;" below are the 8 members of The Playpeople, left to right: Robert Verini (also director), Joseph Alaskey, Keith Smith, John Gould Rubin, Keith Torgan, Holly Fitter, Daniel Gerrity and Robin Sagon.